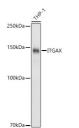

## Anti-ITGAX antibody (100-350) (STJ111096)

## **GENERAL INFORMATION**

Product Type Primary antibodies

Short Description Rabbit polyclonal antibody anti-ITGAX (100-350) is suitable for use in Western Blot, Immunohistochemistry and

Immunofluorescence.

Applications WB, IHC, IF Host/Source Rabbit

Reactivity Human, Mouse, Rat

## **PRODUCT PROPERTIES**

Clonality Polyclonal

Clone ID Concentration

Conjugation Unconjugated Purification Affinity purification Dilution Range WB 1:500-1:2000

IHC 1:50-1:200 IF 1:50-1:200

Formulation PBS containing 0.02% Sodium Azide, 50% Glycerol, pH7.3.