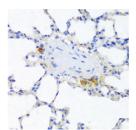

## **GENERAL INFORMATION**

Product Type Primary antibodies

Short Description Rabbit polyclonal antibody anti-ITGAX (100-350) is suitable for use in Western Blot, Immunohistochemistry and

Immunofluorescence.

Applications WB, IHC, IF Host/Source Rabbit

Reactivity Human, Mouse, Rat

## **PRODUCT PROPERTIES**

Clonality Polyclonal

Clone ID Concentration

Conjugation Unconjugated Purification Affinity purification Dilution Range WB 1:500-1:2000

IHC 1:50-1:200 IF 1:50-1:200

Formulation PBS containing 0.02% Sodium Azide, 50% Glycerol, pH7.3.