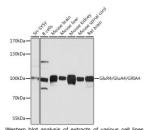

## Anti-GRIA4 antibody (254-433) (STJ111094)

## **TARGET INFORMATION**

Gene ID 2893 Gene Symbol

Uniprot ID GRIA4\_HUMAN

Immunogen Recombinant fusion protein containing a sequence corresponding to amino acids 254-433 of human

GluR4/GluA4/GluR4/GluA4/GRIA4 (NP\_001070712.1).

Immunogen 254-433

Region Specificity Immunogen Sequence