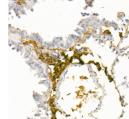

## **GENERAL INFORMATION**

Product Type Primary antibodies

Short Description Rabbit polyclonal antibody anti-COL1A1 (100-200) is suitable for use in Western Blot, Immunohistochemistry and

Immunofluorescence.