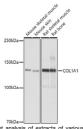

ody anti-COL1A1 (100-200) is suitable for use in Western Blot, Immunohistochemistry and

Immunofluorescence.

Applications WB, IHC, IF Host/Source Rabbit

Reactivity Human, Mouse, Rat

## **PRODUCT PROPERTIES**

Clonality Polyclonal

Clone ID Concentration

Conjugation Unconjugated Purification Affinity purification Dilution Range WB 1:500-1:2000

IHC 1:50-1:200 IF 1:50-1:200

Formulation PBS containing 0.02% Sodium Azide, 50% Glycerol, pH7.3.

Isotype IgG

Storage Instruction Store in a freezer at-20°C and avoid freeze-thaw cycles.

## **TARGET INFORMATION**

Gene ID 1277 Gene Symbol COL1A1

Uniprot ID CO1A1\_HUMAN

Immunogen A synthetic peptide corresponding to a sequence within amino acids 100-200 of human COL1A1 (NP\_000079.2).

Immunogen Region 100-200 Specificity Immunogen Sequence



s of extracts of various ce dy (STJ111079) at 1:1000 HRP Goat Anti-rabbit log (