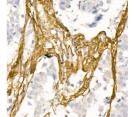

## **GENERAL INFORMATION**

Product Type Primary antibodies

Short Description Rabbit polyclonal antibody anti-COL1A1 (100-200) is suitable for use in Western Blot, Immunohistochemistry and

Immunofluorescence.