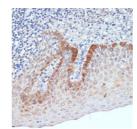

Applications WB, IHC, IF Host/Source Rabbit

Reactivity Human, Mouse, Rat

## **PRODUCT PROPERTIES**

Clonality Polyclonal

Clone ID Concentration

Conjugation Unconjugated Purification Affinity purification Dilution Range WB 1:500-1:2000

IHC 1:100-1:200 IF 1:100-1:200

Formulation PBS containing 0.02% Sodium Azide, 50% Glycerol, pH7.3.