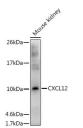

## Anti-CXCL12 antibody (22-89) (STJ111073)

Applications WB, IHC, IF Host/Source Rabbit

Reactivity Human, Mouse, Rat

## **TARGET INFORMATION**

Gene ID 6387 Gene Symbol CXCL12

Uniprot ID SDF1\_HUMAN

Immunogen Recombinant fusion protein containing a sequence corresponding to amino acids 22-89 of human CXCL12 (NP\_954637.1).