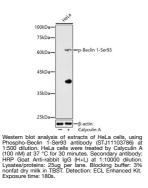

## **GENERAL INFORMATION**

 Product Type
 Primary antibodies

 Short Description
 Rabbit polyclonal antibody anti-Phospho-Beclin 1-S93 is suitable for use in Western Blot.

 Applications
 WB

 Host/Source
 Rabbit