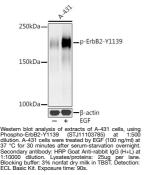

## **GENERAL INFORMATION**

 Product Type
 Primary antibodies

 Short Description
 Rabbit monoclonal antibody anti-Phospho-ErbB2-Y1139 is suitable for use in Western Blot.

 Applications
 WB

 Host/Source
 Rabbit