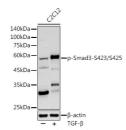

antibodies

Short Description Rabbit polyclonal antibody anti-Phospho-Smad3-S423/S425 is suitable for use in Western Blot.

Applications WB Host/Source Rabbit Reactivity Human, Mouse

## **PRODUCT PROPERTIES**

Clonality Polyclonal

Clone ID

Concentration

Conjugation Unconjugated Purification Affinity purification Dilution Range WB 1:500-1:2000

Formulation PBS containing 0.02% Sodium Azide, 0.05% BSA, 50% Glycerol, pH7.3.

Isotype IgG

Storage Instruction Store in a freezer at-20°C and avoid freeze-thaw cycles.

## **TARGET INFORMATION**

Gene ID 4088 Gene Symbol SMAD3

Uniprot ID SMAD3\_HUMAN

Immunogen A phospho synthetic peptide corresponding to residues surrounding S423/S425 of Human SMAD3. Immunogen Region Specificity Immunogen Sequence

140kDa 100kDa-75kDa-60kDa -Smad3-S423/S425