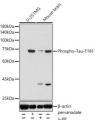

## Anti-Phospho-Tau-T181 antibody (STJ11103760)

## **GENERAL INFORMATION**

Product Type Primary antibodies

Short Description Rabbit polyclonal antibody anti-Phospho-Tau-T181 is suitable for use in Western Blot.

Applications WB Host/Source Rabbit Reactivity Human, Mouse