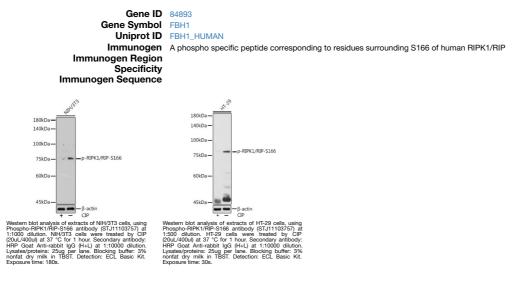

## Anti-Phospho-RIPK1/RIP-S166 antibody (STJ11103757) STJ11103757

## **GENERAL INFORMATION**

 Product Type
 Primary antibodies

 Short Description
 Rabbit polyclonal antibody anti-Phospho-RIPK1/RIP-S166 is suitable for use in Western Blot.

 Applications
 WB

 Host/Source
 Rabbit

 Human, Mouse

## **PRODUCT PROPERTIES**

 
 Clonality Clone ID
 Polyclonal

 Concentration

 Conjugation
 Unconjugated

 Purification
 Affinity purification

 Dilution Range
 WB 1:500-1:2000

 Formulation
 PBS containing 0.02% Sodium Azide, 50% Glycerol, pH7.3. Isotype

 Isotype
 IgG

## **TARGET INFORMATION**



This product is suitable for in-vitro studies under the RESEARCH USE ONLY [RUO] licence. This product must not be used as for diagnostic or other medical purposes. St John's Laboratory Ltd, Knowledge Dock Business Centre, University Way, London, E16 2RD | Tel: 0208 223 3081