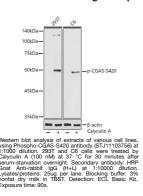

## **GENERAL INFORMATION**

 Product Type
 Primary antibodies

 Short Description
 Rabbit polyclonal antibody anti-Phospho-CGAS-S420 is suitable for use in Western Blot.

 Applications
 WB

 Host/Source
 Rabbit

## **TARGET INFORMATION**

 Gene ID
 214763

 Gene Symbol
 Cgas

 Uniprot ID
 CGAS\_MOUSE

 Immunogen Region
 A phospho synthetic peptide corresponding to residues surrounding S420 of Mouse CGAS.

 Immunogen Region
 Specificity