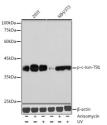

## Anti-Phospho-cJun-T91 antibody (STJ11103749)

## **GENERAL INFORMATION**

Product Type Primary antibodies

Short Description Rabbit polyclonal antibody anti-Phospho-cJun-T91 is suitable for use in Western Blot, Immunohistochemistry and

Applications WB, IHC, IF Host/Source Rabbit

## **PRODUCT PROPERTIES**

Clonality Polyclonal

Clone ID Concentration

Conjugation Unconjugated Purification Affinity purification Dilution Range WB 1:500-1:2000

IHC 1:50-1:200 IF 1:50-1:200

Formulation PBS containing 0.02% Sodium Azide, 50% Glycerol, pH7.3.