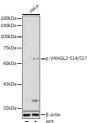

ts of HeLa cells, using ibody (STJ11103741) at were treated by wnt condary antibody: HRP at 1:10000 dilution. e. Blocking buffer: 3% ion: ECL Enhanced Kit.