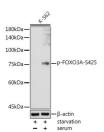

## Anti-Phospho-FOXO3A-S425 antibody (STJ11103738)

## **GENERAL INFORMATION**

Product Type Primary antibodies

Short Description Rabbit polyclonal antibody anti-Phospho-FOXO3A-S425 is suitable for use in Western Blot and Immunohistochemistry.

Applications WB, IHC Host/Source Rabbit