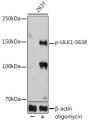

## Anti-Phospho-ULK1-S638 antibody (STJ11103735)

## **GENERAL INFORMATION**

Product Type Primary antibodies

Short Description Rabbit polyclonal antibody anti-Phospho-ULK1-S638 is suitable for use in Western Blot.

Applications WB Host/Source Rabbit Reactivity Human, Mouse