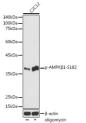

## Anti-Phospho-AMPK Beta 1-S182 antibody (STJ11103734)

## **GENERAL INFORMATION**

Product Type Primary antibodies

Short Description Rabbit polyclonal antibody anti-Phospho-AMPK Beta 1-S182 is suitable for use in Western Blot and Immunohistochemistry.

Applications WB, IHC Host/Source Rabbit

## **PRODUCT PROPERTIES**

Clonality Polyclonal

Clone ID Concentration

Conjugation Unconjugated Purification Affinity purification Dilution Range WB 1:500-1:2000

IHC 1:50-1:200

Formulation PBS containing 0.02% Sodium Azide, 50% Glycerol, pH7.3.

## **TARGET INFORMATION**

Gene ID 5564 Gene Symbol PRKAB1

Uniprot ID AAKB1\_HUMAN

Immunogen Region Specificity Immunogen Sequence

Immunogen A synthetic phosphorylated peptide around S182 of human AMPK Beta 1.