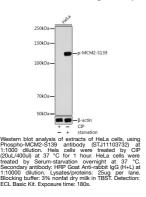

## Anti-Phospho-MCM2-S139 antibody (STJ11103732) STJ11103732

## **GENERAL INFORMATION**

 Product Type
 Primary antibodies

 Short Description
 Rabbit polyclonal antibody anti-Phospho-MCM2-S139 is suitable for use in Western Blot.

 Applications
 WB

 Host/Source
 Rabbit

 Human

## **PRODUCT PROPERTIES**

## **TARGET INFORMATION**

Gene ID 4171
Gene Symbol MCM2
Uniprot ID MCM2\_HUMAN
Immunogen Region
Specificity
Immunogen Sequence



This product is suitable for in-vitro studies under the RESEARCH USE ONLY [RUO] licence. This product must not be used as for diagnostic or other medical purposes. St John's Laboratory Ltd, Knowledge Dock Business Centre, University Way, London, E16 2RD | Tel: 0208 223 3081