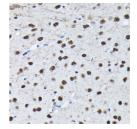

## Anti-Phospho-cJun-S63 antibody (STJ11103730)

## **GENERAL INFORMATION**

Product Type Primary antibodies

Short Description Rabbit polyclonal antibody anti-Phospho-cJun-S63 is suitable for use in Western Blot and Immunohistochemistry.

Applications WB, IHC Host/Source Rabbit