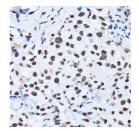

## Anti-Phospho-cJun-S63 antibody (STJ11103730)

## **GENERAL INFORMATION**

Product Type Primary antibodies

Short Description Rabbit polyclonal antibody anti-Phospho-cJun-S63 is suitable for use in Western Blot and Immunohistochemistry.

Applications WB, IHC Host/Source Rabbit