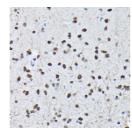

## Anti-Phospho-cJun-S63 antibody (STJ11103730)

## **GENERAL INFORMATION**

Product Type Primary antibodies

Short Description Rabbit polyclonal antibody anti-Phospho-cJun-S63 is suitable for use in Western Blot and Immunohistochemistry.

Applications WB, IHC Host/Source Rabbit