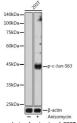

## Anti-Phospho-cJun-S63 antibody (STJ11103730)

## **GENERAL INFORMATION**

Product Type Primary antibodies

Short Description Rabbit polyclonal antibody anti-Phospho-cJun-S63 is suitable for use in Western Blot and Immunohistochemistry.

Applications WB, IHC Host/Source Rabbit

## **PRODUCT PROPERTIES**

Clonality Polyclonal

Clone ID

Concentration

Conjugation Unconjugated Purification Affinity purification Dilution Range WB 1:500-1:2000

IHC 1:50-1:200

Formulation PBS containing 0.02% Sodium Azide, 50% Glycerol, pH7.3.