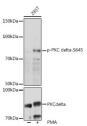

## Anti-Phospho-PKC delta-S645 antibody (STJ11103726)

## **GENERAL INFORMATION**

Product Type Primary antibodies

Short Description Rabbit polyclonal antibody anti-Phospho-PKC delta-S645 is suitable for use in Western Blot.

Applications WB Host/Source Rabbit

## **TARGET INFORMATION**

Gene ID 5580 Gene Symbol PRKCD Uniprot ID KPCD\_HUMAN

Immunogen Region Specificity Immunogen Sequence

Immunogen A synthetic phosphorylated peptide around of human Phospho-PKC delta-S645.