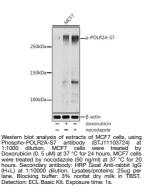

## **GENERAL INFORMATION**

 Product Type
 Primary antibodies

 Short Description
 Rabbit polyclonal antibody anti-Phospho-POLR2A-S7 is suitable for use in Western Blot.

 Applications
 WB

 Host/Source
 Rabbit