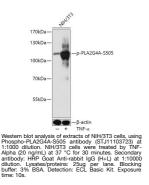

## Anti-Phospho-PLA2G4A-S505 antibody (STJ11103723) STJ11103723

## **GENERAL INFORMATION**

 Product Type
 Primary antibodies

 Short Description
 Rabbit polyclonal antibody anti-Phospho-PLA2G4A-S505 is suitable for use in Western Blot.

 Applications
 WB

 Host/Source
 Rabbit