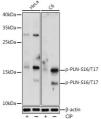

Western blot analysis of extracts of various cell lines using Phospho-PLN-S16/T17 antibody (STJ11103720 at 1:1000 dilution. Hela cells and C6 cells were treated by CIP (20uL/400u) at 37 °C for 1 hour. Secondaribody: HIP Goat Anti-rabbit 1gG (H+L) at 1:1000 dilution. Lysates/proteins: 25ug per lane. Blocking buffer. 3% nonfat dyr milk in TBST. Detection: ECI