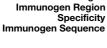

## **GENERAL INFORMATION**

Product Type Primary antibodies

Short Description Rabbit monoclonal antibody anti-His-Tag is suitable for use in Western Blot and Immunoprecipitation.

Applications WB, IP Host/Source Rabbit Reactivity

## **PRODUCT PROPERTIES**

Clonality Monoclonal

Clone ID Concentration

Conjugation Unconjugated Purification Affinity purification Dilution Range WB 1:2000-1:10000

IP 1:2000-1:10000

Formulation PBS containing 0.02% Sodium Azide, 0.05% BSA, 50% Glycerol, pH7.3.