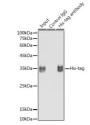

## **GENERAL INFORMATION**

Product Type Primary antibodies

Short Description Rabbit monoclonal antibody anti-His-Tag is suitable for use in Western Blot and Immunoprecipitation.

Applications WB, IP Host/Source Rabbit Reactivity

## **PRODUCT PROPERTIES**

Clonality Monoclonal

Clone ID Concentration

Conjugation Unconjugated Purification Affinity purification Dilution Range WB 1:2000-1:10000

IP 1:2000-1:10000

Formulation PBS containing 0.02% Sodium Azide, 0.05% BSA, 50% Glycerol, pH7.3.