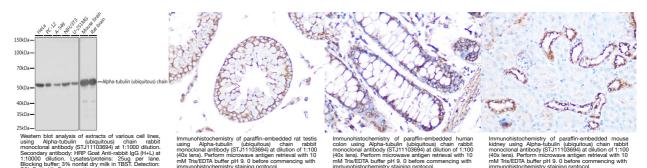

Immunofluorescence.

Applications WB, IHC, IF Host/Source Rabbit

Reactivity Human, Mouse, Rat

## **PRODUCT PROPERTIES**

Clonality Monoclonal

Clone ID Concentration

Conjugation Unconjugated Purification Affinity purification Dilution Range WB 1:500-1:2000 IHC 1:50-1:200

IF 1:50-1:200

Formulation PBS containing 0.02% Sodium Azide, 0.05% BSA, 50% Glycerol, pH7.3.