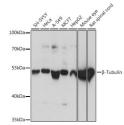

## Anti-Beta-Tubulin antibody (STJ11103688)

## **TARGET INFORMATION**

Gene ID 203068 Gene Symbol TUBB Uniprot ID TBB5\_HUMAN

Immunogen Recombinant fusion protein containing a sequence corresponding to amino acids 40-260 of human Beta-Tubulin

Immunogen Region Specificity Immunogen Sequence