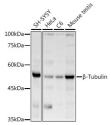

## Anti-Beta-Tubulin antibody (STJ11103686)

## **GENERAL INFORMATION**

Product Type Primary antibodies

Short Description Rabbit polyclonal antibody anti-Beta-Tubulin is suitable for use in Western Blot, Immunohistochemistry and

Immunofluorescence.

Applications WB, IHC, IF Host/Source Rabbit

Reactivity Human, Mouse, Rat

## TARGET INFORMATION

Gene ID 203068 Gene Symbol TUBB Uniprot ID TBB5\_HUMAN

Immunogen Recombinant fusion protein containing a sequence corresponding to amino acids 40-260 of human Beta-Tubulin

(NP\_006077.2).