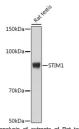

## **TARGET INFORMATION**

Gene ID 6786 Gene Symbol STIM1

Uniprot ID STIM1\_HUMAN

Immunogen A synthesized peptide derived from human STIM1

Immunogen Region Specificity Immunogen Sequence

Western blot analysis of extracts of Rat testis cells using STIM1 antibody (STJ11103679) at 1:500 dilution Secondary antibody: HRP Goat Anti-rabbit IgG (H+L) at 1:10000 dilution. Lysates/proteins: 25ug per lane Blocking buffer: 3% nonfat dry milk in TBST. Detection ECL Basic Kit. Exposure time: 3s.