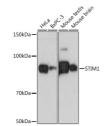

Western blot analysis of extracts of various cell lines sing STIMI antibody (STJ11103679) at 1:500 dilution secondary antibody: HRP Goat Anti-rabbit IgG (H+L) at :10000 dilution. Lysates/proteins: 25ug per lane. Blocking buffer: 3% nomfat dry milk in TBST. Detection: