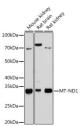

## Anti-MT-ND1 antibody (STJ11103677)

## **GENERAL INFORMATION**

Product Type Primary antibodies

Short Description Rabbit monoclonal antibody anti-MT-ND1 is suitable for use in Western Blot.

Applications WB Host/Source Rabbit Reactivity Mouse, Rat

## **PRODUCT PROPERTIES**

Clonality Monoclonal

Clone ID Concentration

Conjugation Unconjugated Purification Affinity purification Dilution Range WB 1:500-1:2000

Formulation PBS containing 0.02% Sodium Azide, 0.05% BSA, 50% Glycerol, pH7.3.