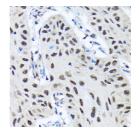

## **TARGET INFORMATION**

Gene ID 6606/6607 Gene Symbol SMN1.SMN2

Uniprot ID SMN\_HUMAN

Immunogen A synthesized peptide derived from human SMN1

Immunogen Region Specificity Immunogen Sequence

araffin-embedded rat brain nal antibody (STJ11103675)