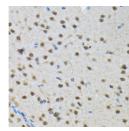

## **TARGET INFORMATION**

Gene ID 6606/6607 Gene Symbol SMN1.SMN2

Uniprot ID SMN\_HUMAN

Immunogen A synthesized peptide derived from human SMN1

Immunogen Region Specificity Immunogen Sequence

araffin-embedded rat brain nal antibody (STJ11103675)