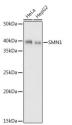

## Anti-SMN1 antibody (STJ11103675)

## **GENERAL INFORMATION**

Product Type Primary antibodies

Short Description Rabbit monoclonal antibody anti-SMN1 is suitable for use in Western Blot and Immunohistochemistry.

Applications WB, IHC Host/Source Rabbit Reactivity Human, Rat

## **PRODUCT PROPERTIES**

Clonality Monoclonal

Clone ID

Concentration
Conjugation Unconjugated Purification Affinity purification Dilution Range WB 1:500-1:2000

IHC 1:50-1:200

Formulation PBS containing 0.02% Sodium Azide, 0.05% BSA, 50% Glycerol, pH7.3.