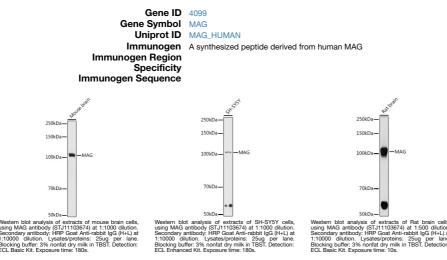

## **GENERAL INFORMATION**

Applications WB Host/Source Rabbit Reactivity Human, Mouse, Rat

Product Type Primary antibodies Short Description Rabbit monoclonal antibody anti-MAG is suitable for use in Western Blot.

## **PRODUCT PROPERTIES**

Clonality Monoclonal Clone ID Concentration Conjugation Unconjugated Purification Affinity purification Dilution Range WB 1:500-1:2000 Formulation PBS containing 0.02% Sodium Azide, 0.05% BSA, 50% Glycerol, pH7.3. Isotype IgG Storage Instruction Store in a freezer at-20°C and avoid freeze-thaw cycles.