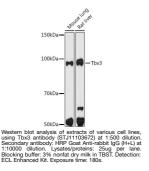

## Anti-Tbx3 antibody (STJ11103672) STJ11103672

## **GENERAL INFORMATION**

Applications WB Host/Source Rabbit Reactivity Mouse, Rat

Product Type Primary antibodies Short Description Rabbit monoclonal antibody anti-Tbx3 is suitable for use in Western Blot.

## **PRODUCT PROPERTIES**

Clonality Monoclonal Clone ID Concentration Conjugation Unconjugated Purification Affinity purification Dilution Range WB 1:500-1:2000 Formulation PBS containing 0.02% Sodium Azide, 0.05% BSA, 50% Glycerol, pH7.3. Isotype IgG Storage Instruction Store in a freezer at-20°C and avoid freeze-thaw cycles.

## **TARGET INFORMATION**

Gene ID 6926 Gene Symbol TBX3 Uniprot ID TBX3\_HUMAN Immunogen A synthesized peptide derived from human Tbx3 Immunogen Region Specificity Immunogen Sequence



This product is suitable for in-vitro studies under the RESEARCH USE ONLY [RUO] licence. This product must not be used as for diagnostic or other medical purposes. St John's Laboratory Ltd, Knowledge Dock Business Centre, University Way, London, E16 2RD | Tel: 0208 223 3081