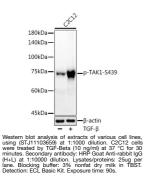

## Anti-Phospho-TAK1-S439 antibody (STJ11103659) STJ11103659

## **GENERAL INFORMATION**

 Product Type
 Primary antibodies

 Short Description
 Rabbit monoclonal antibody anti-Phospho-TAK1-S439 is suitable for use in Western Blot.

 Applications
 WB

 Host/Source
 Rabbit

 Mease
 Mouse

## **PRODUCT PROPERTIES**

 Clonality
 Monoclonal

 Clone ID
 Monoclonal

 Concentration
 Vision

 Conjugation
 Unconjugated

 Purification
 Affinity purification

 Dilution Range
 WB 1:500-1:2000

 Formulation
 PBS containing 0.02% Sodium Azide, 50% Glycerol, pH7.3.

 Isotype
 IgG

 Storage Instruction
 Store in a freezer at-20°C and avoid freeze-thaw cycles.

## **TARGET INFORMATION**



This product is suitable for in-vitro studies under the RESEARCH USE ONLY [RUO] licence. This product must not be used as for diagnostic or other medical purposes. St John's Laboratory Ltd, Knowledge Dock Business Centre, University Way, London, E16 2RD | Tel: 0208 223 3081