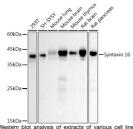

## Anti-Syntaxin 16 antibody (STJ11103658)

## **GENERAL INFORMATION**

Product Type Primary antibodies

Short Description Rabbit monoclonal antibody anti-Syntaxin 16 is suitable for use in Western Blot and Immunohistochemistry.

Applications WB, IHC Host/Source Rabbit