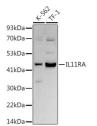

## Anti-IL11RA antibody (STJ11103657)

## **GENERAL INFORMATION**

Product Type Primary antibodies

Short Description Rabbit monoclonal antibody anti-IL11RA is suitable for use in Western Blot, Immunohistochemistry and

Immunofluorescence.

Applications WB, IHC, IF Host/Source Rabbit

## **PRODUCT PROPERTIES**

Clonality Monoclonal

Clone ID Concentration

Conjugation Unconjugated Purification Affinity purification Dilution Range WB 1:500-1:2000 IHC 1:50-1:200

IF 1:50-1:200

Formulation PBS containing 0.02% Sodium Azide, 50% Glycerol, pH7.3.