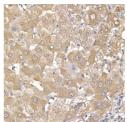

## Anti-IL11RA antibody (STJ11103657)

## **GENERAL INFORMATION**

Product Type Primary antibodies

Short Description Rabbit monoclonal antibody anti-IL11RA is suitable for use in Western Blot, Immunohistochemistry and

Immunofluorescence.

Applications WB, IHC, IF Host/Source Rabbit

## **PRODUCT PROPERTIES**

Clonality Monoclonal

Clone ID Concentration

Conjugation Unconjugated Purification Affinity purification Dilution Range WB 1:500-1:2000 IHC 1:50-1:200

IF 1:50-1:200

Formulation PBS containing 0.02% Sodium Azide, 50% Glycerol, pH7.3.