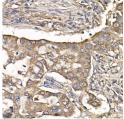

## Anti-IL11RA antibody (STJ11103657)

## **GENERAL INFORMATION**

Product Type Primary antibodies

Short Description Rabbit monoclonal antibody anti-IL11RA is suitable for use in Western Blot, Immunohistochemistry and

Immunofluorescence.

Applications WB, IHC, IF Host/Source Rabbit

## **PRODUCT PROPERTIES**

Clonality Monoclonal

Clone ID Concentration

Conjugation Unconjugated Purification Affinity purification Dilution Range WB 1:500-1:2000 IHC 1:50-1:200

IF 1:50-1:200

Formulation PBS containing 0.02% Sodium Azide, 50% Glycerol, pH7.3.