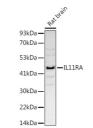

## Anti-IL11RA antibody (STJ11103657)

## **GENERAL INFORMATION**

Product Type Primary antibodies

Short Description Rabbit monoclonal antibody anti-IL11RA is suitable for use in Western Blot, Immunohistochemistry and

Immunofluorescence.

Applications WB, IHC, IF Host/Source Rabbit

## **PRODUCT PROPERTIES**

Clonality Monoclonal

Clone ID Concentration

Conjugation Unconjugated Purification Affinity purification Dilution Range WB 1:500-1:2000 IHC 1:50-1:200

IF 1:50-1:200

Formulation PBS containing 0.02% Sodium Azide, 50% Glycerol, pH7.3.