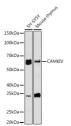

## Anti-CAMKIV antibody (STJ11103655)

## **GENERAL INFORMATION**

Product Type Primary antibodies

Short Description Rabbit monoclonal antibody anti-CAMKIV is suitable for use in Western Blot, Immunohistochemistry and

Immunofluorescence.

Applications WB, IHC, IF Host/Source Rabbit