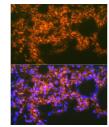

## **GENERAL INFORMATION**

Product Type Primary antibodies

Short Description Rabbit monoclonal antibody anti-Mesothelin is suitable for use in Western Blot and Immunofluorescence.

Applications WB, IF Host/Source Rabbit Reactivity Human, Rat

## **PRODUCT PROPERTIES**

Clonality Monoclonal

Clone ID

Concentration
Conjugation Unconjugated Purification Affinity purification Dilution Range WB 1:500-1:2000

IF 1:50-1:200

Formulation PBS containing 0.02% Sodium Azide, 0.05% BSA, 50% Glycerol, pH7.3.