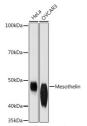

## **GENERAL INFORMATION**

Product Type Primary antibodies

Short Description Rabbit monoclonal antibody anti-Mesothelin is suitable for use in Western Blot and Immunofluorescence.

Applications WB, IF Host/Source Rabbit Reactivity Human, Rat

## **PRODUCT PROPERTIES**

Clonality Monoclonal

Clone ID

Concentration
Conjugation Unconjugated Purification Affinity purification Dilution Range WB 1:500-1:2000

IF 1:50-1:200

Formulation PBS containing 0.02% Sodium Azide, 0.05% BSA, 50% Glycerol, pH7.3.