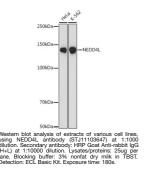

## **GENERAL INFORMATION**

Applications WB Host/Source Rabbit Reactivity Human

Product Type Primary antibodies Short Description Rabbit monoclonal antibody anti-NEDD4L is suitable for use in Western Blot.

## **PRODUCT PROPERTIES**

Clonality Monoclonal Clone ID Concentration Conjugation Unconjugated Purification Affinity purification Dilution Range WB 1:500-1:2000 Formulation PBS containing 0.02% Sodium Azide, 0.05% BSA, 50% Glycerol, pH7.3. Isotype IgG Storage Instruction Store in a freezer at-20°C and avoid freeze-thaw cycles.