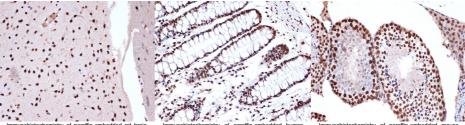

## Anti-FUBP1 antibody (STJ11103646)

## **GENERAL INFORMATION**

Product Type Primary antibodies

Short Description Rabbit monoclonal antibody anti-FUBP1 is suitable for use in Western Blot, Immunohistochemistry and

Immunofluorescence.

Applications WB, IHC, IF Host/Source Rabbit