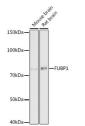

## Anti-FUBP1 antibody (STJ11103646)

## **GENERAL INFORMATION**

Product Type Primary antibodies

Short Description Rabbit monoclonal antibody anti-FUBP1 is suitable for use in Western Blot, Immunohistochemistry and

Immunofluorescence.

Applications WB, IHC, IF Host/Source Rabbit