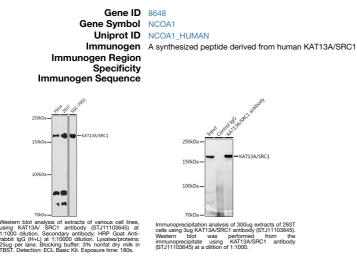

## **GENERAL INFORMATION**

 Product Type
 Primary antibodies

 Short Description
 Rabbit monoclonal antibody anti-KAT13A/SRC1 is suitable for use in Western Blot and Immunoprecipitation.

 Applications
 WB, IP

## **PRODUCT PROPERTIES**

 Clonality
 Monoclonal

 Clone ID
 Monoclonal

 Concentration
 Image: Clonality

 Concentration
 Image: Clonality

 Purification
 Minity purification

 Dilution Rame
 WB 1:500-1:2000

 IP 1:50-1:200
 IP 1:50-1:200