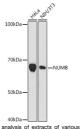

## **GENERAL INFORMATION**

Product Type Primary antibodies

Short Description Rabbit monoclonal antibody anti-NUMB is suitable for use in Western Blot and Immunoprecipitation.

Applications WB, IP Host/Source Rabbit Reactivity Human, Mouse

## **TARGET INFORMATION**

Gene ID 8650 Gene Symbol NUMB

Uniprot ID NUMB\_HUMAN Immunogen A synthesized peptide derived from human NUMB

Immunogen Region Specificity Immunogen Sequence