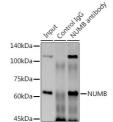

## **GENERAL INFORMATION**

Product Type Primary antibodies

Short Description Rabbit monoclonal antibody anti-NUMB is suitable for use in Western Blot and Immunoprecipitation.

Applications WB, IP Host/Source Rabbit Reactivity Human, Mouse

## **TARGET INFORMATION**

Gene ID 8650 Gene Symbol NUMB

Uniprot ID NUMB\_HUMAN Immunogen A synthesized peptide derived from human NUMB

Immunogen Region Specificity Immunogen Sequence