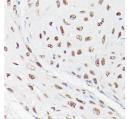

## Anti-LEO1 antibody (STJ11103634)

## **GENERAL INFORMATION**

Product Type Primary antibodies

Short Description Rabbit polyclonal antibody anti-LEO1 is suitable for use in Western Blot, Immunohistochemistry and Immunofluorescence.

Host/Source Rabbit