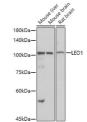

## Anti-LEO1 antibody (STJ11103634)

## **GENERAL INFORMATION**

Product Type Primary antibodies

Short Description Rabbit polyclonal antibody anti-LEO1 is suitable for use in Western Blot, Immunohistochemistry and Immunofluorescence.

Host/Source Rabbit

Reactivity Human, Mouse, Rat