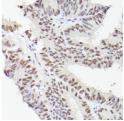

## Anti-LEO1 antibody (STJ11103634)

## **GENERAL INFORMATION**

Product Type Primary antibodies

Short Description Rabbit polyclonal antibody anti-LEO1 is suitable for use in Western Blot, Immunohistochemistry and Immunofluorescence.

Host/Source Rabbit