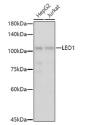

## Anti-LEO1 antibody (STJ11103634)

## **GENERAL INFORMATION**

Product Type Primary antibodies

Short Description Rabbit polyclonal antibody anti-LEO1 is suitable for use in Western Blot, Immunohistochemistry and Immunofluorescence.

Host/Source Rabbit

Reactivity Human, Mouse, Rat