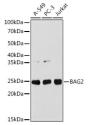

## **GENERAL INFORMATION**

Product Type Primary antibodies

Short Description Rabbit monoclonal antibody anti-BAG2 is suitable for use in Western Blot and Immunohistochemistry.

Applications WB, IHC Host/Source Rabbit

## **TARGET INFORMATION**

Gene ID 9532 Gene Symbol BAG2

Uniprot ID BAG2\_HUMAN

Immunogen A synthesized peptide derived from human BAG2

Immunogen Region Specificity Immunogen Sequence