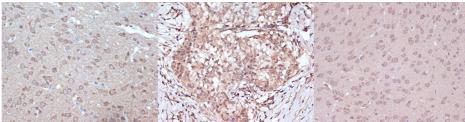

## **GENERAL INFORMATION**

Product Type Primary antibodies

Short Description Rabbit monoclonal antibody anti-BAG2 is suitable for use in Western Blot and Immunohistochemistry.

Applications WB, IHC Host/Source Rabbit

## **TARGET INFORMATION**

Gene ID 9532 Gene Symbol BAG2

Uniprot ID BAG2\_HUMAN

Immunogen A synthesized peptide derived from human BAG2

Immunogen Region Specificity Immunogen Sequence