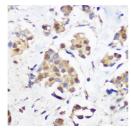

## Anti-KDM1/LSD1 antibody (STJ11103630)

## **GENERAL INFORMATION**

Product Type Primary antibodies

Short Description Rabbit monoclonal antibody anti-KDM1/LSD1 is suitable for use in Western Blot and Immunohistochemistry.

Host/Source Rabbit Reactivity Human

## **PRODUCT PROPERTIES**

Clonality Monoclonal

Clone ID

Concentration
Conjugation Unconjugated Purification Affinity purification Dilution Range WB 1:500-1:2000

IHC 1:50-1:200

Formulation PBS containing 0.02% Sodium Azide, 0.05% BSA, 50% Glycerol, pH7.3.