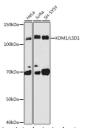

## Anti-KDM1/LSD1 antibody (STJ11103630)

## **GENERAL INFORMATION**

Product Type Primary antibodies

Short Description Rabbit monoclonal antibody anti-KDM1/LSD1 is suitable for use in Western Blot and Immunohistochemistry.

Host/Source Rabbit Reactivity Human

## **PRODUCT PROPERTIES**

Clonality Monoclonal

Clone ID

Concentration
Conjugation Unconjugated Purification Affinity purification Dilution Range WB 1:500-1:2000

IHC 1:50-1:200

Formulation PBS containing 0.02% Sodium Azide, 0.05% BSA, 50% Glycerol, pH7.3.