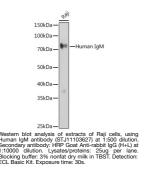

## Anti-Human IgM antibody (STJ11103627) STJ11103627

## **GENERAL INFORMATION**

Applications WB Host/Source Rabbit Reactivity Human

Product Type Primary antibodies Short Description Rabbit polyclonal antibody anti-Human IgM is suitable for use in Western Blot.

## **PRODUCT PROPERTIES**

Clonality Polyclonal Clone ID Concentration Conjugation Unconjugated Purification Affinity purification Dilution Range WB 1:200-1:1000 Formulation PBS containing 0.02% Sodium Azide, 50% Glycerol, pH7.3. Isotype IgG Storage Instruction Store in a freezer at-20°C and avoid freeze-thaw cycles.

## **TARGET INFORMATION**





This product is suitable for in-vitro studies under the RESEARCH USE ONLY [RUO] licence. This product must not be used as for diagnostic or other medical purposes. St John's Laboratory Ltd, Knowledge Dock Business Centre, University Way, London, E16 2RD | Tel: 0208 223 3081