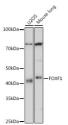

## Anti-FOXF1 antibody (STJ11103610)

## **GENERAL INFORMATION**

Product Type Primary antibodies

**Short Description** Rabbit monoclonal antibody anti-FOXF1 is suitable for use in Western Blot.

Applications WB Host/Source Rabbit Reactivity Human, Mouse