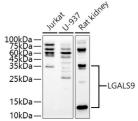

Western blot analysis of extracts of various cell lines using LGALS9 antibody (STJ11103608) at 1:100 dilution. Secondary antibody: HRP Goat Anti-rabbit lgC (H+L) at 1:10000 dilution. Lysates/proteins: 25ug pe lane. Blocking buffer: 3% nonfat dry milk in TBST