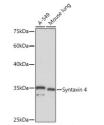

## **GENERAL INFORMATION**

Product Type Primary antibodies

Short Description Rabbit monoclonal antibody anti-Syntaxin 4 is suitable for use in Western Blot and Immunofluorescence.

Applications WB, IF Host/Source Rabbit

Reactivity Human, Mouse, Rat

## **PRODUCT PROPERTIES**

Clonality Monoclonal

Clone ID

Concentration
Conjugation Unconjugated Purification Affinity purification Dilution Range WB 1:500-1:2000

IF 1:50-1:200

Formulation PBS containing 0.02% Sodium Azide, 0.05% BSA, 50% Glycerol, pH7.3.

Isotype IgG

Storage Instruction Store in a freezer at-20°C and avoid freeze-thaw cycles.

## **TARGET INFORMATION**

Gene ID 6810 Gene Symbol STX4

Uniprot ID STX4\_HUMAN

Immunogen A synthesized peptide derived from human Syntaxin 4

Immunogen Region Specificity Immunogen Sequence







luorescence analysis of NIH-3T3 cells using 4 rabbit monoclonal antibody (STJ111103604) n of 1:100 (40x lens). Blue: DAPI for nuclear