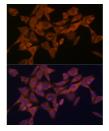

## **TARGET INFORMATION**

Gene ID 6810 Gene Symbol STX4

Uniprot ID STX4\_HUMAN

Immunogen A synthesized peptide derived from human Syntaxin 4

Immunogen Region Specificity Immunogen Sequence

luorescence analysis of NIH-3T3 cells using 4 rabbit monoclonal antibody (STJ111103604) n of 1:100 (40x lens). Blue: DAPI for nuclear