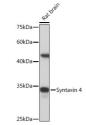

## **GENERAL INFORMATION**

Product Type Primary antibodies

Short Description Rabbit monoclonal antibody anti-Syntaxin 4 is suitable for use in Western Blot and Immunofluorescence.

Applications WB, IF Host/Source Rabbit

Reactivity Human, Mouse, Rat

## **PRODUCT PROPERTIES**

Clonality Monoclonal

Clone ID

Concentration
Conjugation Unconjugated Purification Affinity purification Dilution Range WB 1:500-1:2000

IF 1:50-1:200

Formulation PBS containing 0.02% Sodium Azide, 0.05% BSA, 50% Glycerol, pH7.3.

Isotype IgG

Storage Instruction Store in a freezer at-20°C and avoid freeze-thaw cycles.

## **TARGET INFORMATION**

Gene ID 6810 Gene Symbol STX4

Uniprot ID STX4\_HUMAN

Immunogen A synthesized peptide derived from human Syntaxin 4

Immunogen Region Specificity Immunogen Sequence







luorescence analysis of NIH-3T3 cells using 4 rabbit monoclonal antibody (STJ111103604) n of 1:100 (40x lens). Blue: DAPI for nuclear