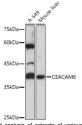

## Anti-CEACAM6 antibody (STJ11103601)

## **TARGET INFORMATION**

Gene ID 4680 Gene Symbol CEACAM6 Uniprot ID CEAM6\_HUMAN

Immunogen A synthesized peptide derived from human CEACAM6

Immunogen Region Specificity Immunogen Sequence

Immunofluorescence analysis of rat rectum cells using CEACAM6 rabbit monoclonal antibody (STJ11103601) at dilution of 1:100 (40x lens). Blue: DAPI for nuclear staining.