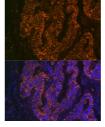

## **TARGET INFORMATION**

Gene ID 4680 Gene Symbol CEACAM6 Uniprot ID CEAM6\_HUMAN

Immunogen A synthesized peptide derived from human CEACAM6

Immunogen Region Specificity Immunogen Sequence

Immunofluorescence analysis of rat rectum cells using CEACAM6 rabbit monoclonal antibody (STJ11103601) at dilution of 1:100 (40x lens). Blue: DAPI for nuclear staining.