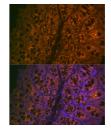

## **TARGET INFORMATION**

Gene ID 4680 Gene Symbol CEACAM6 Uniprot ID CEAM6\_HUMAN

Immunogen A synthesized peptide derived from human CEACAM6

Immunogen Region Specificity Immunogen Sequence

Immunofluorescence analysis of rat rectum cells using CEACAM6 rabbit monoclonal antibody (STJ11103601) at dilution of 1:100 (40x lens). Blue: DAPI for nuclear staining.