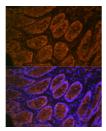

## **TARGET INFORMATION**

Gene ID 4680 Gene Symbol CEACAM6 Uniprot ID CEAM6\_HUMAN

Immunogen A synthesized peptide derived from human CEACAM6

Immunogen Region Specificity Immunogen Sequence

Immunofluorescence analysis of rat rectum cells using CEACAM6 rabbit monoclonal antibody (STJ11103601) at dilution of 1:100 (40x lens). Blue: DAPI for nuclear staining.