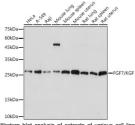

Anti-FGF7/KGF antibody (STJ11103599)

## **GENERAL INFORMATION**

Product Type Primary antibodies

**Short Description** Rabbit monoclonal antibody anti-FGF7/KGF is suitable for use in Western Blot.

Applications WB Host/Source Rabbit

Reactivity Human, Mouse, Rat

## **PRODUCT PROPERTIES**

Clonality Monoclonal

Clone ID

Concentration
Conjugation Unconjugated Purification Affinity purification Dilution Range WB 1:500-1:2000

Formulation PBS containing 0.02% Sodium Azide, 0.05% BSA, 50% Glycerol, pH7.3.

Isotype IgG

Storage Instruction Store in a freezer at-20°C and avoid freeze-thaw cycles.

## **TARGET INFORMATION**

Gene ID 2252 Gene Symbol FGF7

Uniprot ID FGF7\_HUMAN

Specificity Immunogen Sequence

Immunogen A synthesized peptide derived from human FGF7/FGF7/KGF Immunogen Region