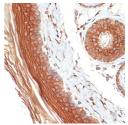

## Anti-PERP antibody (STJ11103593)

## **GENERAL INFORMATION**

Product Type Primary antibodies

Short Description Rabbit monoclonal antibody anti-PERP is suitable for use in Western Blot, Immunohistochemistry and Immunofluorescence.

Applications WB, IHC, IF Host/Source Rabbit