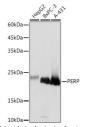

## Anti-PERP antibody (STJ11103593)

## **GENERAL INFORMATION**

Product Type Primary antibodies

Short Description Rabbit monoclonal antibody anti-PERP is suitable for use in Western Blot, Immunohistochemistry and Immunofluorescence.

Applications WB, IHC, IF Host/Source Rabbit