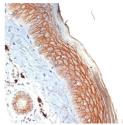

## Anti-PERP antibody (STJ11103593)

## **GENERAL INFORMATION**

Product Type Primary antibodies

Short Description Rabbit monoclonal antibody anti-PERP is suitable for use in Western Blot, Immunohistochemistry and Immunofluorescence.

Applications WB, IHC, IF Host/Source Rabbit