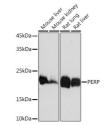

## Anti-PERP antibody (STJ11103593)

## **GENERAL INFORMATION**

Product Type Primary antibodies

Short Description Rabbit monoclonal antibody anti-PERP is suitable for use in Western Blot, Immunohistochemistry and Immunofluorescence.

Applications WB, IHC, IF Host/Source Rabbit