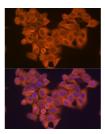

## Anti-PIK3R4/VPS15 antibody (STJ11103589)

## **GENERAL INFORMATION**

Product Type Primary antibodies

Short Description Rabbit monoclonal antibody anti-PIK3R4/VPS15 is suitable for use in Western Blot and Immunofluorescence.

Applications WB, IF Host/Source Rabbit

## **PRODUCT PROPERTIES**

Clonality Monoclonal

Clone ID Concentration

Conjugation Unconjugated Purification Affinity purification

Dilution Range WB 1:500-1:2000 IF 1:50-1:200

Formulation PBS containing 0.02% Sodium Azide, 0.05% BSA, 50% Glycerol, pH7.3.