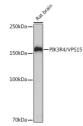

## Anti-PIK3R4/VPS15 antibody (STJ11103589)

## **GENERAL INFORMATION**

Product Type Primary antibodies

Short Description Rabbit monoclonal antibody anti-PIK3R4/VPS15 is suitable for use in Western Blot and Immunofluorescence.

Applications WB, IF Host/Source Rabbit

## **PRODUCT PROPERTIES**

Clonality Monoclonal

Clone ID Concentration

Conjugation Unconjugated Purification Affinity purification

Dilution Range WB 1:500-1:2000 IF 1:50-1:200

Formulation PBS containing 0.02% Sodium Azide, 0.05% BSA, 50% Glycerol, pH7.3.