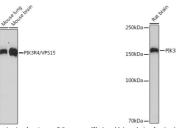

## Anti-PIK3R4/VPS15 antibody (STJ11103589)

## **GENERAL INFORMATION**

Product Type Primary antibodies

Short Description Rabbit monoclonal antibody anti-PIK3R4/VPS15 is suitable for use in Western Blot and Immunofluorescence.

Applications WB, IF Host/Source Rabbit

## **PRODUCT PROPERTIES**

Clonality Monoclonal

Clone ID Concentration

Conjugation Unconjugated Purification Affinity purification

Dilution Range WB 1:500-1:2000 IF 1:50-1:200

Formulation PBS containing 0.02% Sodium Azide, 0.05% BSA, 50% Glycerol, pH7.3.