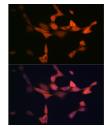

## Anti-PIK3R4/VPS15 antibody (STJ11103589)

## **GENERAL INFORMATION**

Product Type Primary antibodies

Short Description Rabbit monoclonal antibody anti-PIK3R4/VPS15 is suitable for use in Western Blot and Immunofluorescence.

Applications WB, IF Host/Source Rabbit

## **PRODUCT PROPERTIES**

Clonality Monoclonal

Clone ID Concentration

Conjugation Unconjugated Purification Affinity purification

Dilution Range WB 1:500-1:2000 IF 1:50-1:200

Formulation PBS containing 0.02% Sodium Azide, 0.05% BSA, 50% Glycerol, pH7.3.